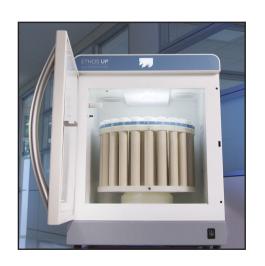

### High Performance Microwave Digestion System

The new ETHOS™ UP is simply the most advanced yet easy to use system for microwave sample preparation ever manufactured. It offers a perfect integration between microwave hardware, user interface, digestion sensors and pressure vessels.

#### Productivity UP / Simplicity UP / Safety UP

The ETHOS UP™ fully embodies Milestone's philosophy in microwave sample preparation. Specifically designed for closed vessel microwave acid digestion, it offers productivity, safety, ease of use, connectivity, expertise and application flexibility.

- The Largest Stainless-Steel Microwave Cavity
- Pressure-Responsive Door for Max Safety
- The Most Powerful Microwave Digester
- Live Monitoring with Milestone SafeVIEW

Find out more at milestonesrl.com