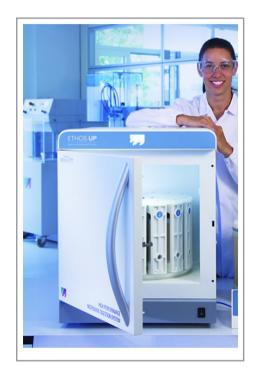

### High Performance Microwave Digestion System

The new ETHOS™ UP is simply the most advanced yet easy to use system for microwave sample preparation ever manufactured. It offers a perfect integration between microwave hardware, user interface, digestion sensors and pressure vessels.

#### Productivity UP / Simplicity UP / Safety UP

The ETHOS UP™ fully embodies Milestone's philosophy in microwave sample preparation. Specifically designed for closed vessel microwave acid digestion, it offers productivity, safety, ease of use, connectivity, expertise and application flexibility.