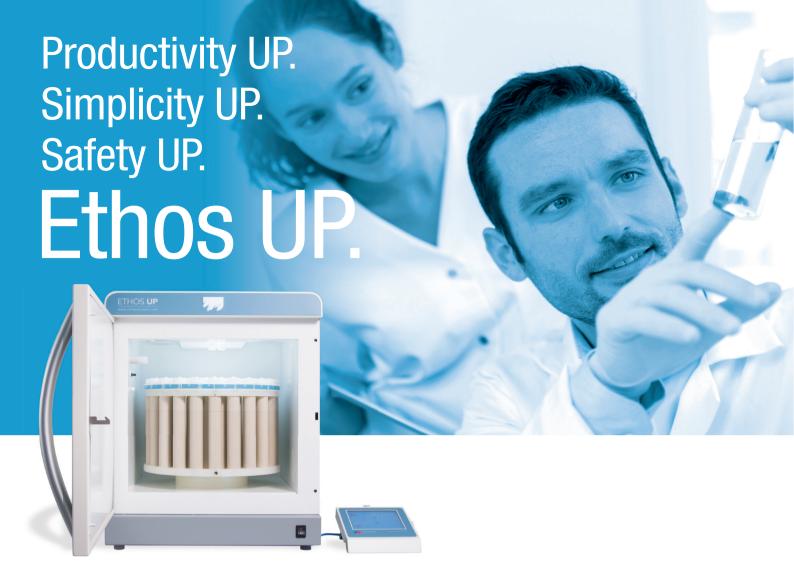

#### Productivity UP / Simplicity UP / Safety UP

The ETHOS UP™ fully embodies Milestone's philosophy in microwave sample preparation. Specifically designed for closed vessel microwave acid digestion, it offers productivity, safety, ease of use, connectivity, expertise and application flexibility.

- The Largest Stainless-Steel Microwave Cavity
- Pressure-Responsive Door for Max Safety
- The Most Powerful Microwave Digester
- Live Monitoring with Milestone SafeVIEW

Find out more at milestonesrl.com