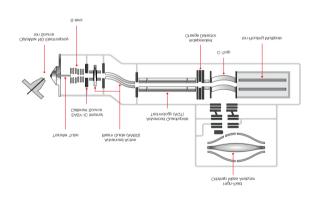

From small- to large-molecule analyses, you'll enjoy the power of leading performance with the Thermo Scientific™ Orbitrap Exploris™ 240 mass spectrometer.

Designed into our fourth-generation quadrupole-Orbitrap mass spectrometer, the Exploris™ 240 delivers the performance and versatility needed to drive discovery and identification with the quantitative precision and accuracy to confidently scale up while achieving impact.

Operational simplicity with intelligent data acquisition helps you discover your fast track to confident results across a range of applications.

Using proven Thermo Scientific™ Orbitrap™ mass analyzer technology, with more than twenty years of experience, you can address any challenge and achieve your objectives with excellence.